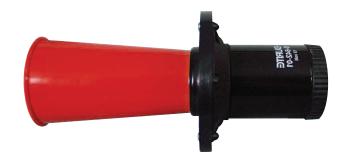

## **Technical Information Sheet**

Part No. 0-642-01

Electro-pneumatic "old style" trumpet horn, 12 volt. Makes a distinctive "arrroooughaaa" sound. Not ECE approved.

Additional Information

The unit is supplied with a 6 x 17mm fixing bolt.

## **Specification**

Type Electro-pnematic horn

 Voltage
 12 volt dc

 Current
 3.5 amp

 Sound level
 100 dB(A)

 Frequency
 520 Hz ± 5%

Horn material ABS Weight 920g

Dimensions I 240 x w 115 x h 115mm