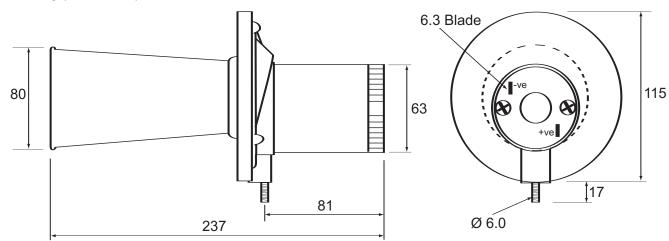

## Technical Drawing (not to scale)

## **Specification**

Type Electro-pnematic horn

 Voltage
 12 volt dc

 Current
 3.5 amp

 Sound level
 100 dB(A)

 Frequency
 520 Hz ± 5%

Horn material ABS Weight 920g

Dimensions I 240 x w 115 x h 115mm